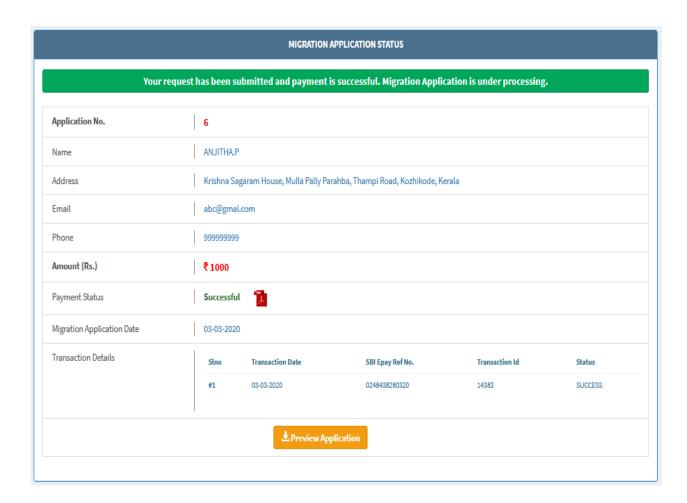

### payment transaction

8. Status of the Migration Application filed online can be seen by the student by clicking at "View Status".

- 9. On clicking at "Preview Application", the applicant can view the application form. The Application Number of original application has to be used for reference.
- 10. After successful payment, the applicant can download the Migration Certificate by clicking at "Print Certificate".