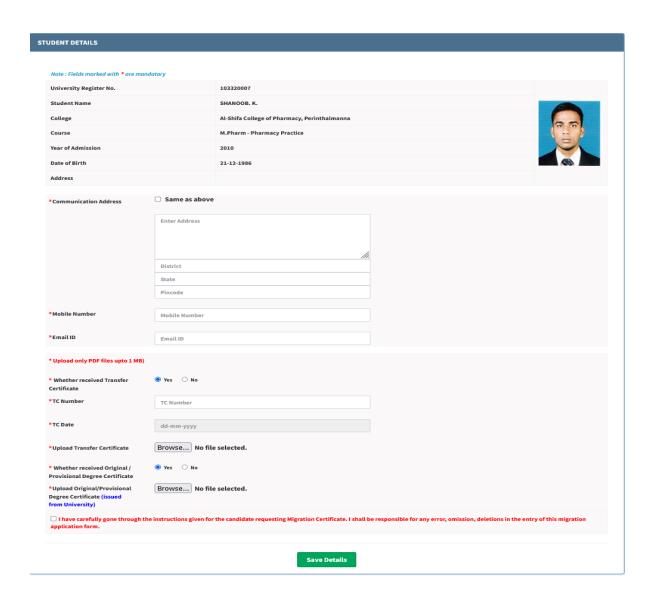

### **How to Apply**

- 1. Click on the link "Apply for Migration for Passed out students" on the University Website.
- 2. In the Login Screen enter University Register Number of the student and given Captcha to Login.
- 3. On clicking at "Apply", the applicant has to fill the required details on the page that will appear.

\_

- 4. Now enter Communication Address, TC No, TC Date, Mobile Number (to receive SMS alert) and Email ID which are mandatory and upload the TC and Degree certificate (only .pdf files up to 1 MB).
- 5. Agree the Declaration and then Click the button "Save Details".
- 6. If the Application saved successfully, you can see the Payment page to make payment of the prescribed fee.