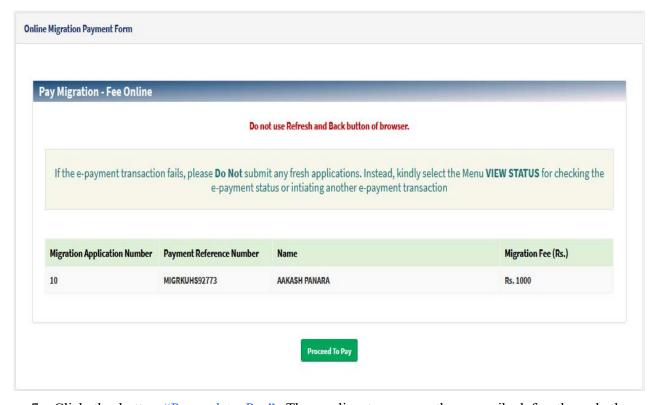

- 7. Click the button "Proceed to Pay". The applicant can pay the prescribed fee through the following modes:
  - Internet Banking
  - Credit Card
  - BHIM UPI

If the e-payment transaction fails, please Do Not submit any fresh applications. Instead, kindly select the Menu VIEW STATUS for checking the e-payment status or initiating another e-

### payment transaction

8. Status of the Migration Application filed online can be seen by the student by clicking at "View Status".

- 9. On clicking at "Preview Application", the applicant can view the application form. The Application Number of original application has to be used for reference.
- 10. After successful payment, the applicant can download the Migration Certificate by clicking at "Print Certificate".